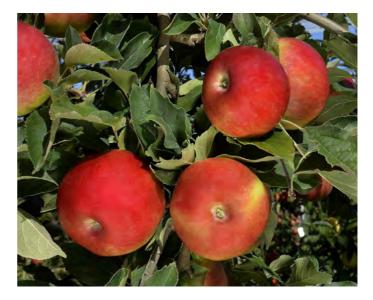

# **FRUIT:**

- skin : intense red on all the surface of the fruit
- flesh : firm, crisp and juicy