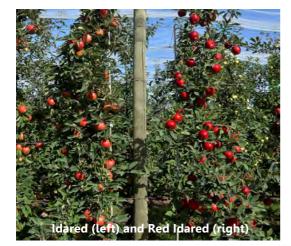

**ORIGIN:** sport of Idared, USA

- Breeder: International Plant Patent
- Licence holder: Mondial Fruit Selection

PICKING DATE: as Idared or Braeburn (5 to 7 days after Golden Delicious)